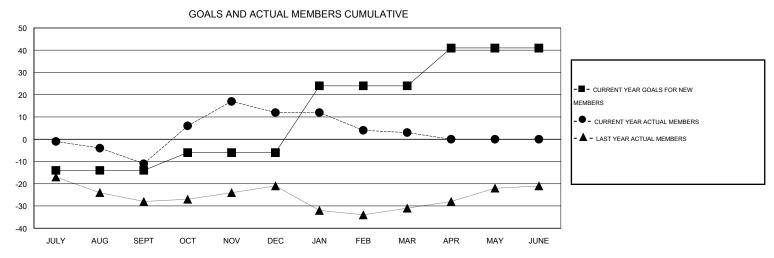

## MONTHLY MEMBERSHIP PROGRESS REPORT

District 20 R1

Results as of: 4/30/2015

GMT: ED LECIUS LOCATION NEW YORK GMT CA 1







| DROPPED CLUBS: 1 |    | 19 CLUBS OF 32 ADDED 1 OR MORE<br>NEW MEMBERS | GENDER DISTRIBUTION  MALE 625 (66.35%) |              |     |
|------------------|----|-----------------------------------------------|----------------------------------------|--------------|-----|
| DROPPED MEMBERS  |    |                                               | FEMALE                                 | 317 (33.65%) |     |
| DECEASED         | 7  | CHOK HEDE FOR HEALTH                          |                                        |              |     |
| CLUB CANCELLED   | 2  | CLICK HERE FOR HEALTH ASSESSMENT DATA         | FAMILY UNIT MEMBERS                    |              | 168 |
| OTHER            | 75 |                                               | HEAD OF HOUSEHOLD                      |