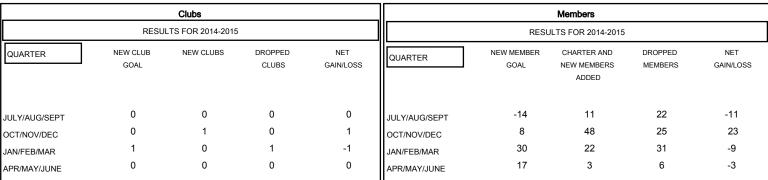

## MONTHLY MEMBERSHIP PROGRESS REPORT

District 20 R1

Results as of: 4/30/2015

GMT: ED LECIUS LOCATION NEW YORK GMT CA 1







| DROPPED CLUBS: 1 |    | 19 CLUBS OF 32 ADDED 1 OR MORE<br>NEW MEMBERS | GENDER DISTRIBUTION  MALE 625 (66.35%) |              |     |
|------------------|----|-----------------------------------------------|----------------------------------------|--------------|-----|
| DROPPED MEMBERS  |    |                                               | FEMALE                                 | 317 (33.65%) |     |
| DECEASED         | 7  | CHOK HEDE FOR HEALTH                          |                                        |              |     |
| CLUB CANCELLED   | 2  | CLICK HERE FOR HEALTH ASSESSMENT DATA         | FAMILY UNIT MEMBERS                    |              | 168 |
| OTHER            | 75 |                                               | HEAD OF HOUSEHOLD                      |